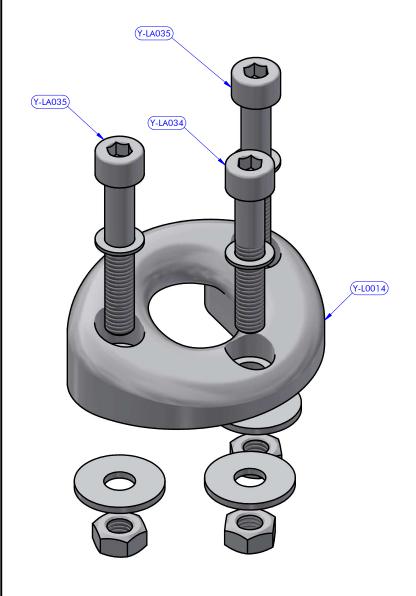

| PART LIST 7508   |                                           |                                                                      |  |  |  |  |  |
|------------------|-------------------------------------------|----------------------------------------------------------------------|--|--|--|--|--|
| DESCRIPTION      | MATERIAL                                  | Q.TY                                                                 |  |  |  |  |  |
| Pad-eye body     | Aluminium                                 | 1                                                                    |  |  |  |  |  |
| Fixing screw kit | Various                                   | 1                                                                    |  |  |  |  |  |
| Fixing screw kit | Various                                   | 2                                                                    |  |  |  |  |  |
|                  | DESCRIPTION Pad-eye body Fixing screw kit | DESCRIPTION MATERIAL Pad-eye body Aluminium Fixing screw kit Various |  |  |  |  |  |